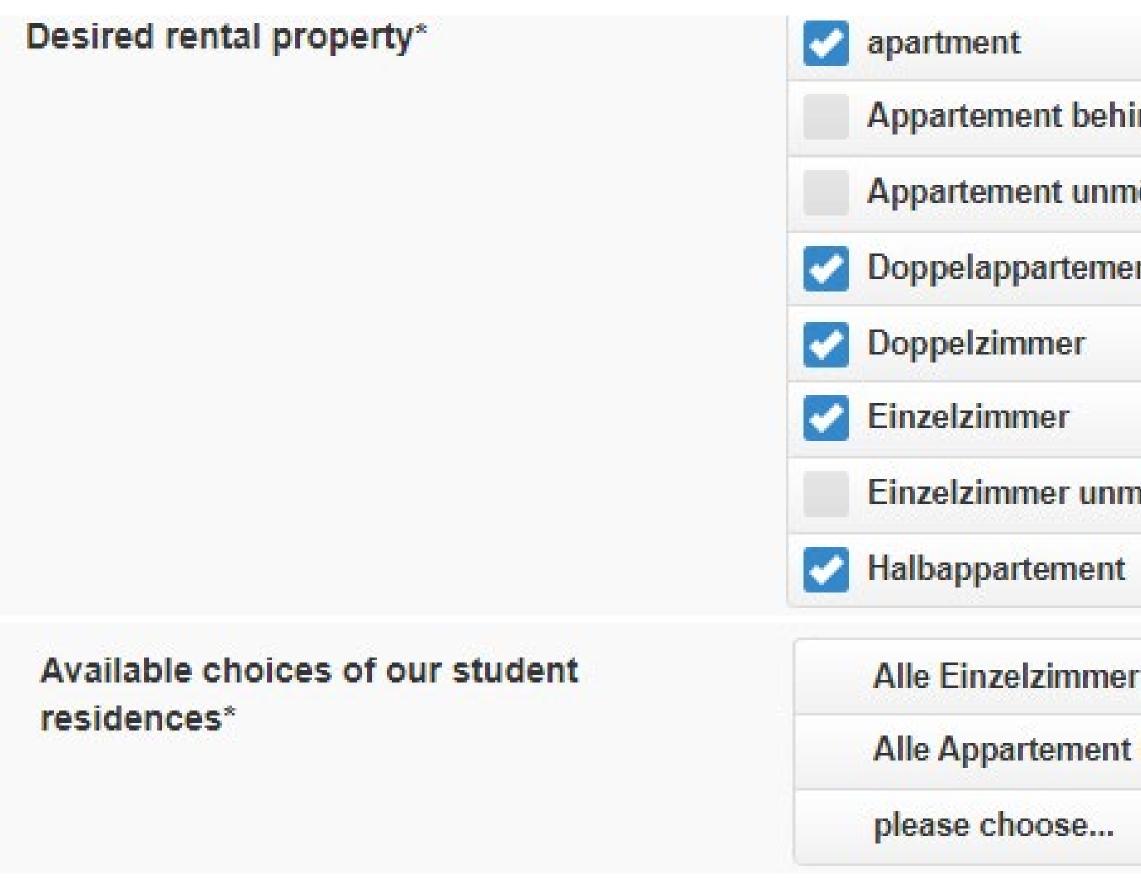

secrecy according to § 6 DSG NRW and § 5 BDSG.

The information according to articles 13 and 14 DS-GVO regarding the use of your data can be found under Information in articles 13 and 14 DS-GVO.





#### Studierendenwerk Bonn | online application for accommodations

Welcome

#### Welcome to Studierendenwerk Bonn!

You do not have to be signed in for doing an online application.

You can apply for three housing areas of your choice. Unfortunately we cannot allow more applications.

Please name the housing area of your choice and the desired living facility, when filling in the application.

An application does not ensure you to get a rental agreement.

Das "Informationsblatt Studentisches Wohnen zum Datenschutz nach Artt. 13 und 14" DSVGO finden Sie hier







# Student dormitory choice



#### Choose as many dormitories as possible!

### **UNIVERSITY OF BONN**

| indertengerecht        |            |
|------------------------|------------|
| nöbliert               |            |
| ent                    |            |
|                        |            |
|                        |            |
| nöbliert               |            |
|                        |            |
| r <mark>in Bonn</mark> | $\odot$    |
| t in Bonn              | $\bigcirc$ |
|                        |            |



Thank you for your registration. To complete your application, please confirm the link we send to your inbox. If you have not received an E-Mail please check your spam folder. In case the E-Mail should be in your spam folder please relocate the mail into your inbox for the link to