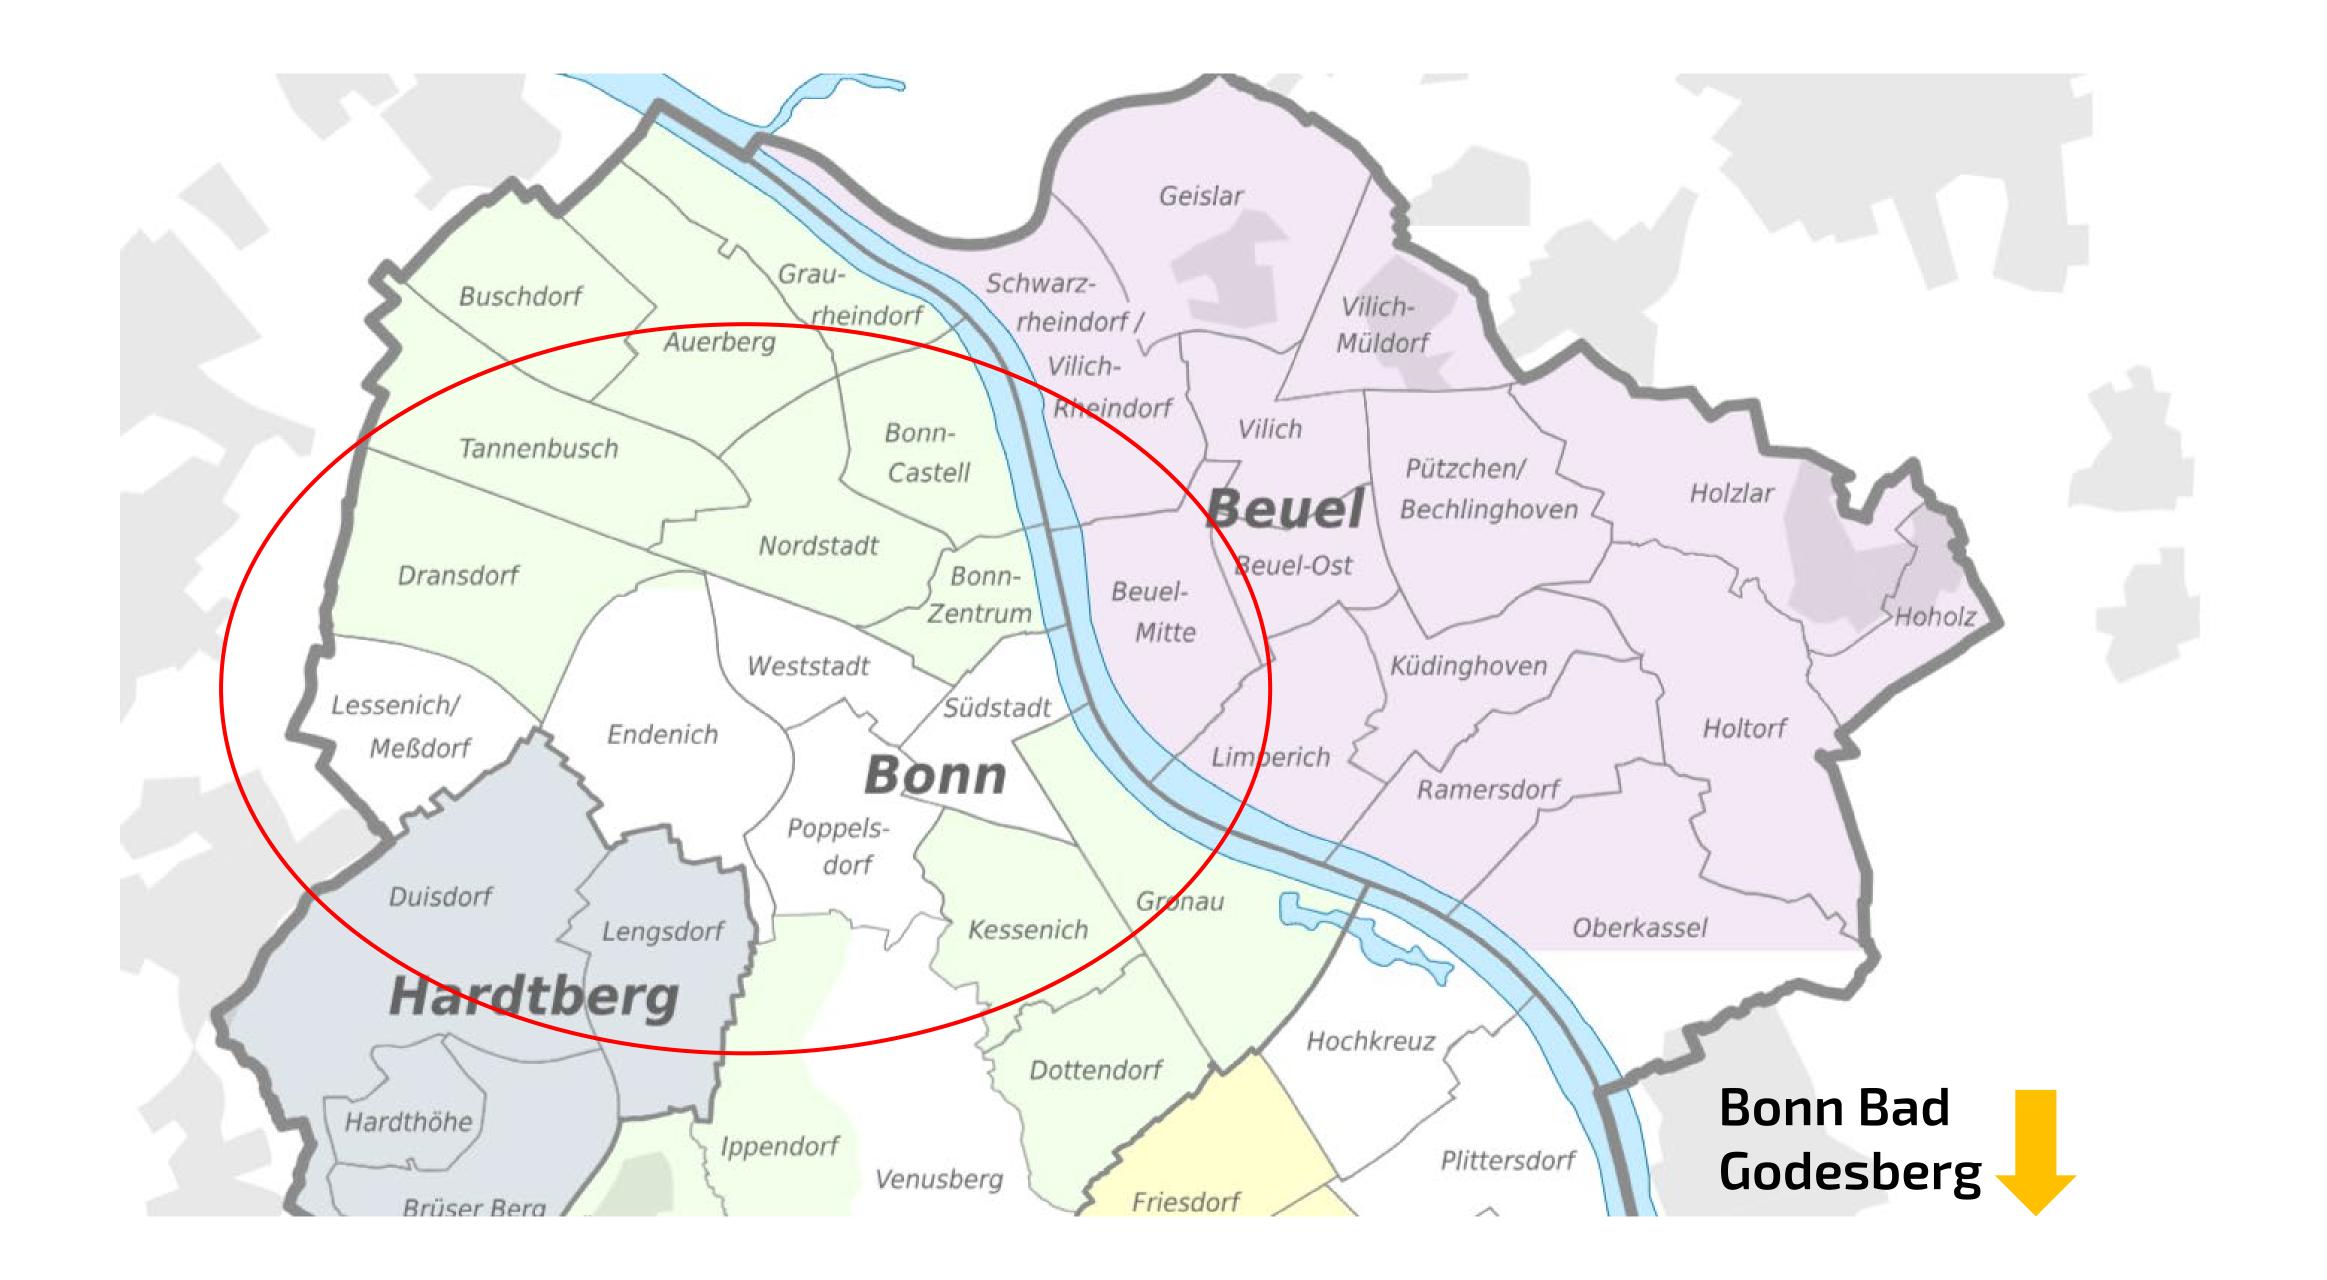

# Agenda

- 1. Map of Bonn
- 2. Dorm room application
- 3. Private accommodation market
- 4. City registration
- 5. Q&A

# Cities near Bonn

(each city connected by public transport)

- Sankt Augustin (about 9 km away from Bonn)
- Bornheim (about 9 km away from Bonn)
- Siegburg (about 12 km away from Bonn)
- Rheinbach (about 18 km away from Bonn)
- Brühl (about 18 km away from Bonn)
- Cologne (about 29 km away from Bonn)