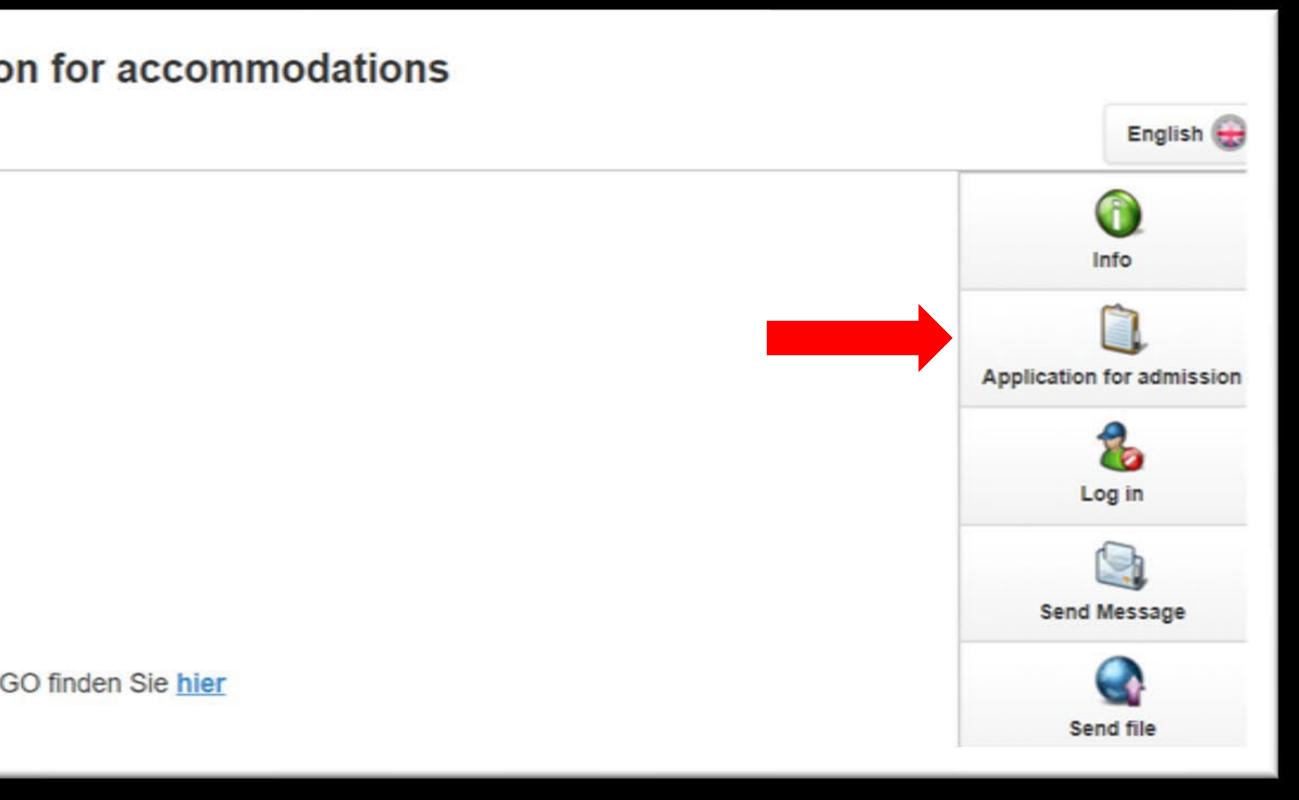

### Applying as a student

Would you like to live in one of our dormitories? Then make use of our online application. Applying for a dormitory place is non-binding and can be sent without a matriculation certificate or admission notice.

Applications are processed after receipt and available rooms. This is exclusively done via the online application procedure. Please note that an application does not constitute a legal claim to the conclusion of a rental agreement.

If no room or apartment is currently available, you will be asked via e-mail whether you wish to be on the waiting list. If yes, you must follow the link in that mail for activation. After this step, you will be added to the waiting list.